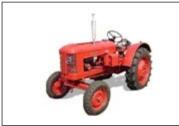

## TractorData.com Volvo T25 tractor engine information

Peter Easterlund

- <u>Overview</u>
- <u>Engine</u>
- Transmission
- <u>Dimensions</u><u>Photos</u>

1952 - 1959

**T20** Series

Standard-tread tractor

| Engine Detail     |                                |  |
|-------------------|--------------------------------|--|
| Volvo             |                                |  |
| gasoline          |                                |  |
| 4-cylinder        |                                |  |
| liquid-cooled     |                                |  |
| Displacement:     | 134.2 ci<br>2.2 L              |  |
| Bore/Stroke:      | 3.44x3.54 inches<br>87 x 90 mm |  |
| Power:            | 30.6 hp<br>22.8 kW             |  |
| Compression:      | 5.6:1                          |  |
| Rated RPM:        | 2000                           |  |
| Firing order:     | 1-3-4-2                        |  |
| Starter volts:    | 6                              |  |
| Oil capacity:     | 6.3 qts<br>6.0 L               |  |
| Coolant capacity: | 11.6 qts<br>11.0 L             |  |