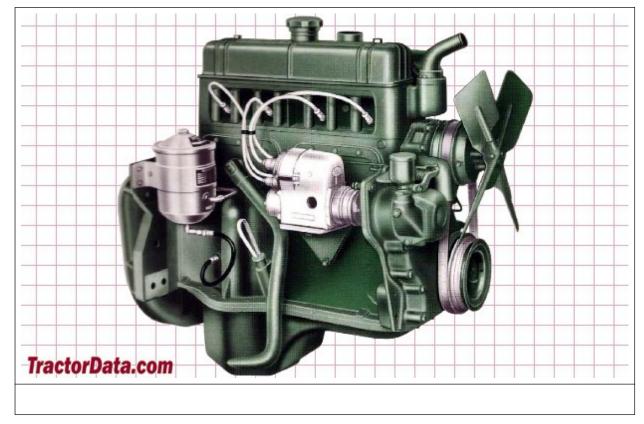

## TractorData.com Volvo T25 tractor engine information

Peter Easterlund

- <u>Overview</u>
- <u>Engine</u>
- Transmission
- <u>Dimensions</u><u>Photos</u>

1952 - 1959

**T20** Series

Standard-tread tractor

| Engine Detail     |                                |  |
|-------------------|--------------------------------|--|
| Volvo             |                                |  |
| gasoline          |                                |  |
| 4-cylinder        |                                |  |
| liquid-cooled     |                                |  |
| Displacement:     | 134.2 ci<br>2.2 L              |  |
| Bore/Stroke:      | 3.44x3.54 inches<br>87 x 90 mm |  |
| Power:            | 30.6 hp<br>22.8 kW             |  |
| Compression:      | 5.6:1                          |  |
| Rated RPM:        | 2000                           |  |
| Firing order:     | 1-3-4-2                        |  |
| Starter volts:    | 6                              |  |
| Oil capacity:     | 6.3 qts<br>6.0 L               |  |
| Coolant capacity: | 11.6 qts<br>11.0 L             |  |