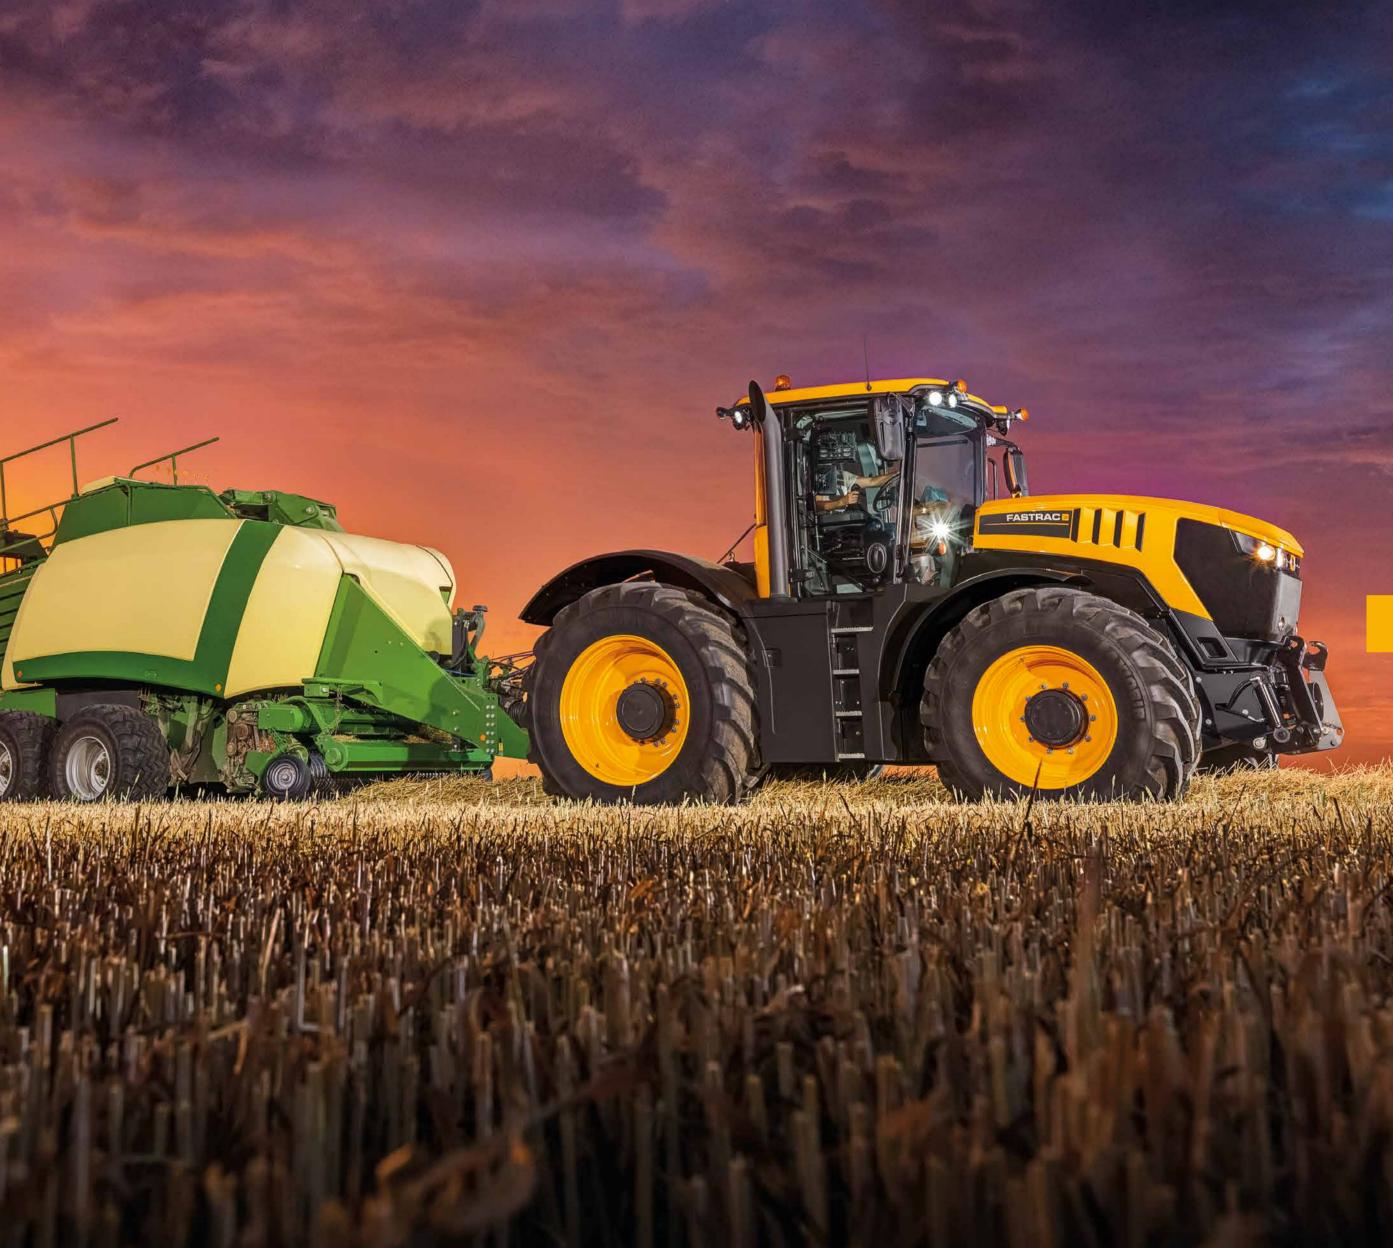

#### VERSATILITY The most versatile tractor in its class

- From hauling at 43mph (70kph) to heavy draft work at 4mph (7kph), no tractor is more versatile.
- Purpose-designed chassis gives more implement mounting versatility than any other tractor in its class.

• Powerful rear hitch combined with optimum linkage geometry lifts a genuine 10,000kg with ease.

Wherever you are in the world, whatever your application, the Fastrac delivers the ultimate in versatility.