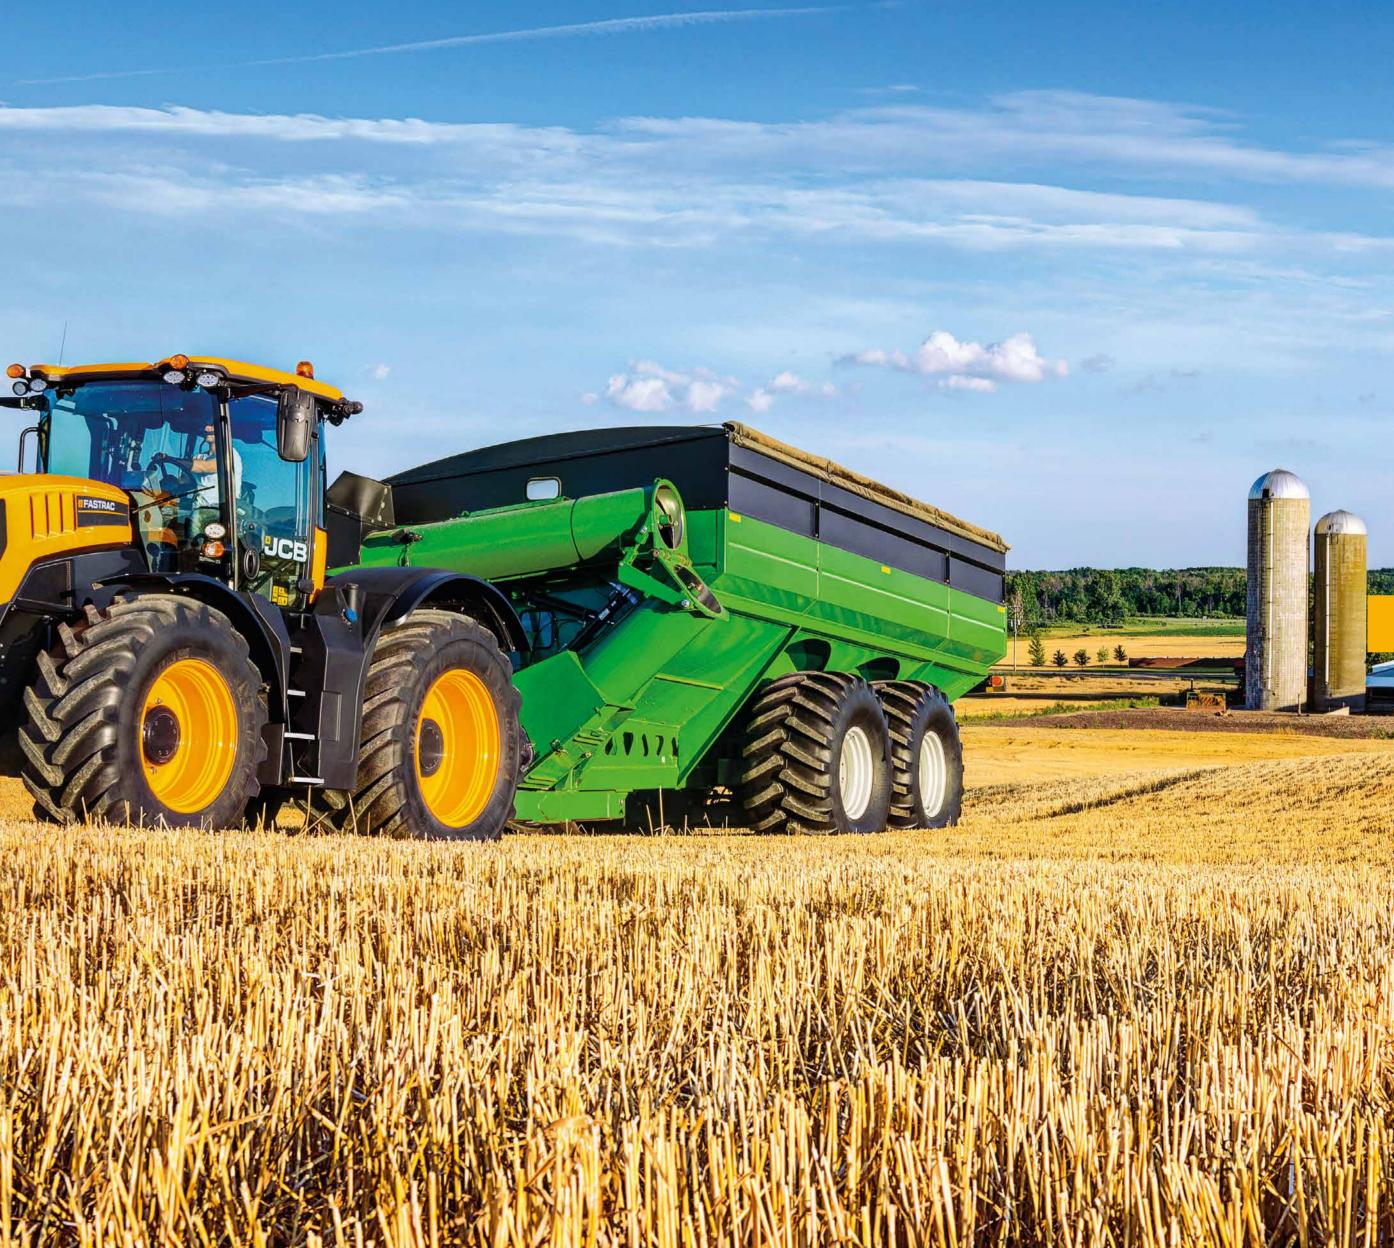

# **PRODUCTIVITY**The most productive all-round tractor

- Faster road and in-field speeds, in certain applications, enable you to get more done in a day.
- Unique all-round suspension means operators can work quicker and longer on uneven fields.

## PRODUCTIVITY

- Unrivalled 50:50 weight distribution and Activ Traction, perfect for heavy draft applications.
- The best engine and CVT transmission combine to deliver the ultimate in power and torque.