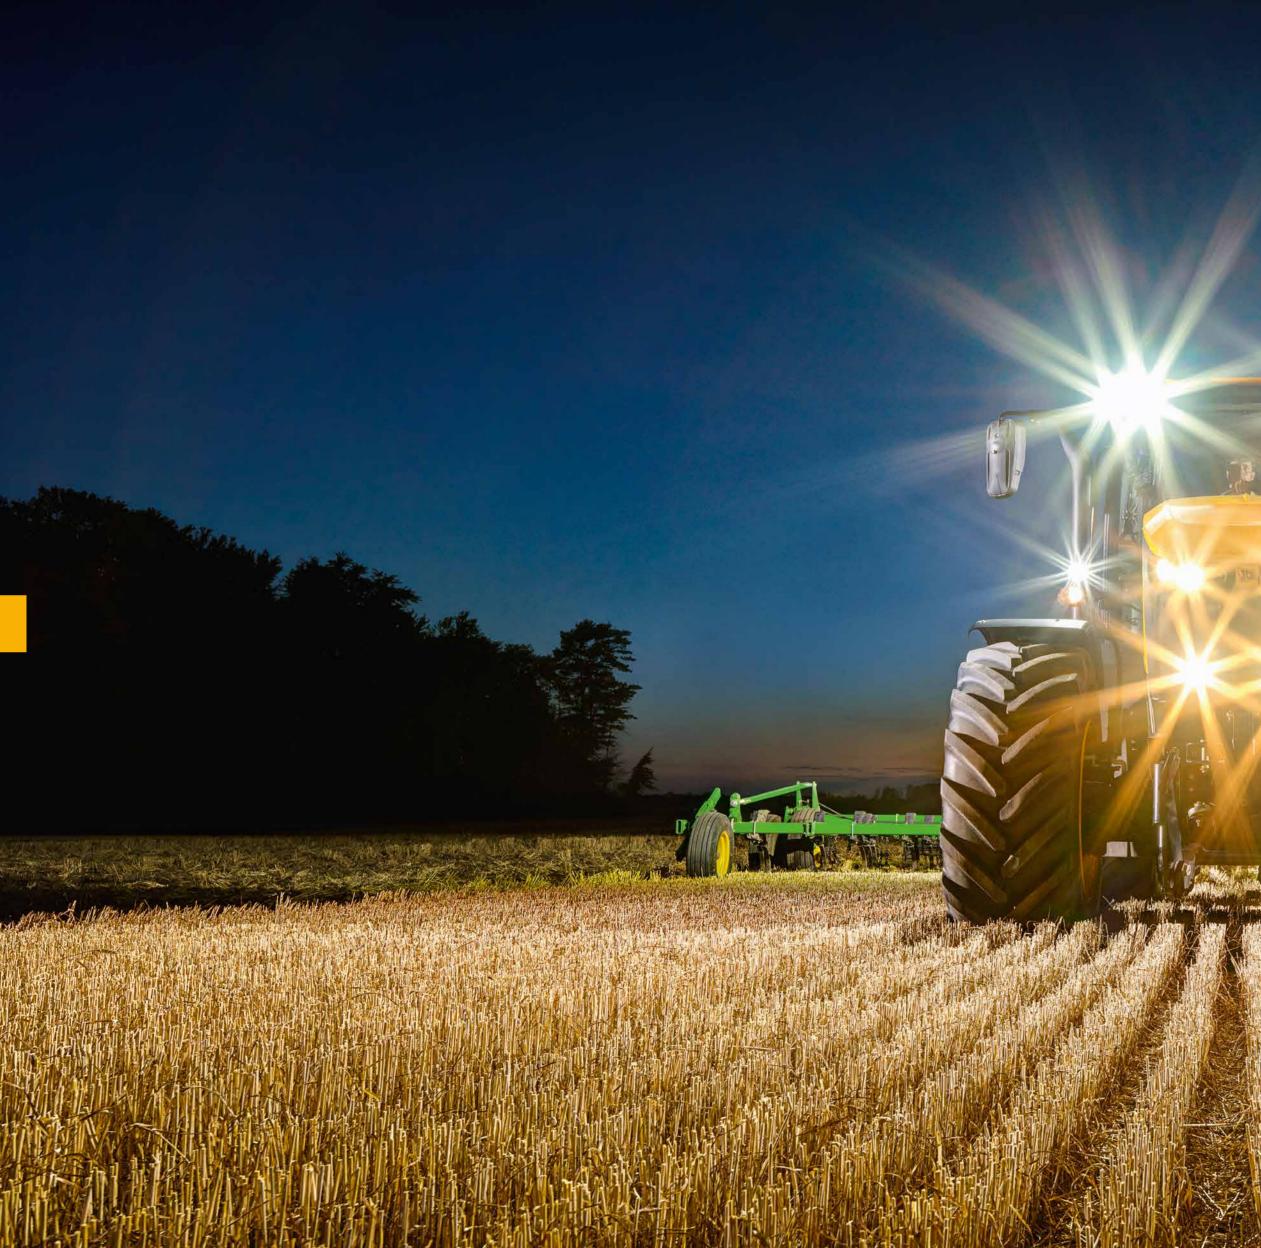

#### **SAFETY** More safety features than any other tractor

- Exclusive hydrostatic dual steering system meets the stringent safety standards required for high speed travel.
- Truck standard air braking and ABS provide exceptional tractor and trailer stopping power.

## SAFETY

- Unique four-wheel disc brakes stop a Fastrac consistent quicker than any conventional tractor.
- Largest volume of glass provides superior all-round visibility.