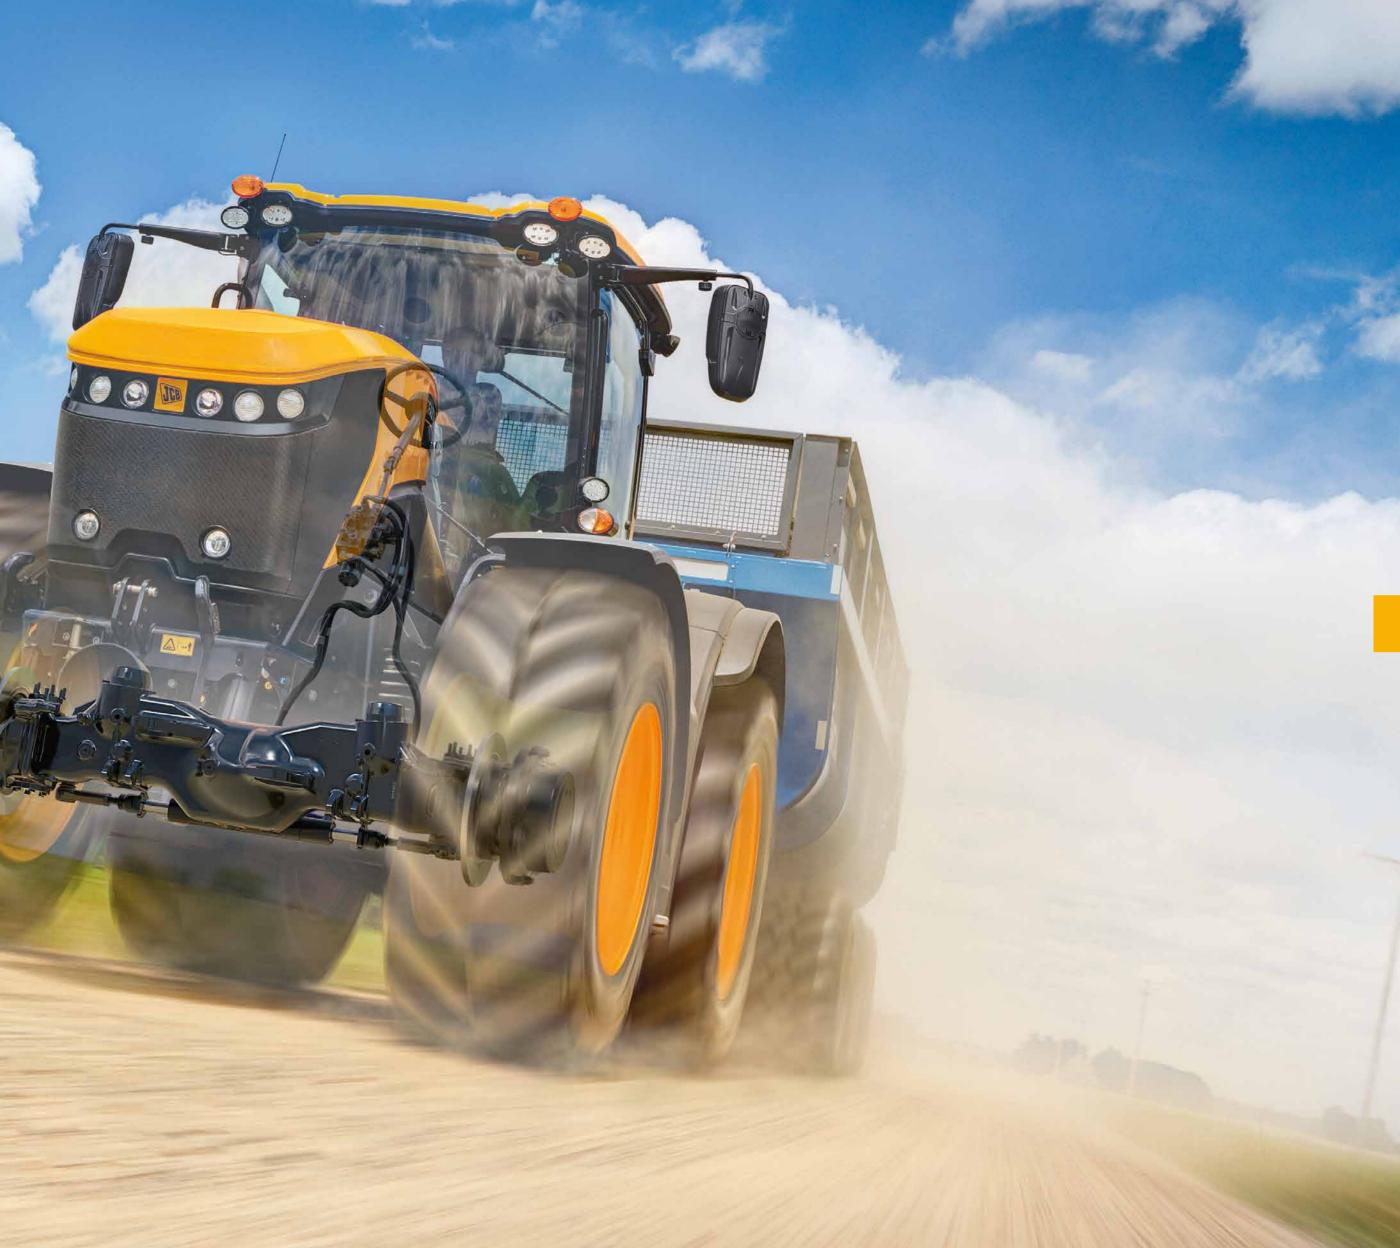

#### **SPEED** The fastest production tractor in the world

Unique suspension gives superior handling and stability enabling 43mph (70kph) road speeds.

External disc brakes and twin calipers provide unrivalled stopping power.

#### 

• GPS capability makes for high accuracy spraying and spreading up to 25mph (40kph).

• Rapid Steer option reduces lock to lock turn by 50% for faster headland turns.