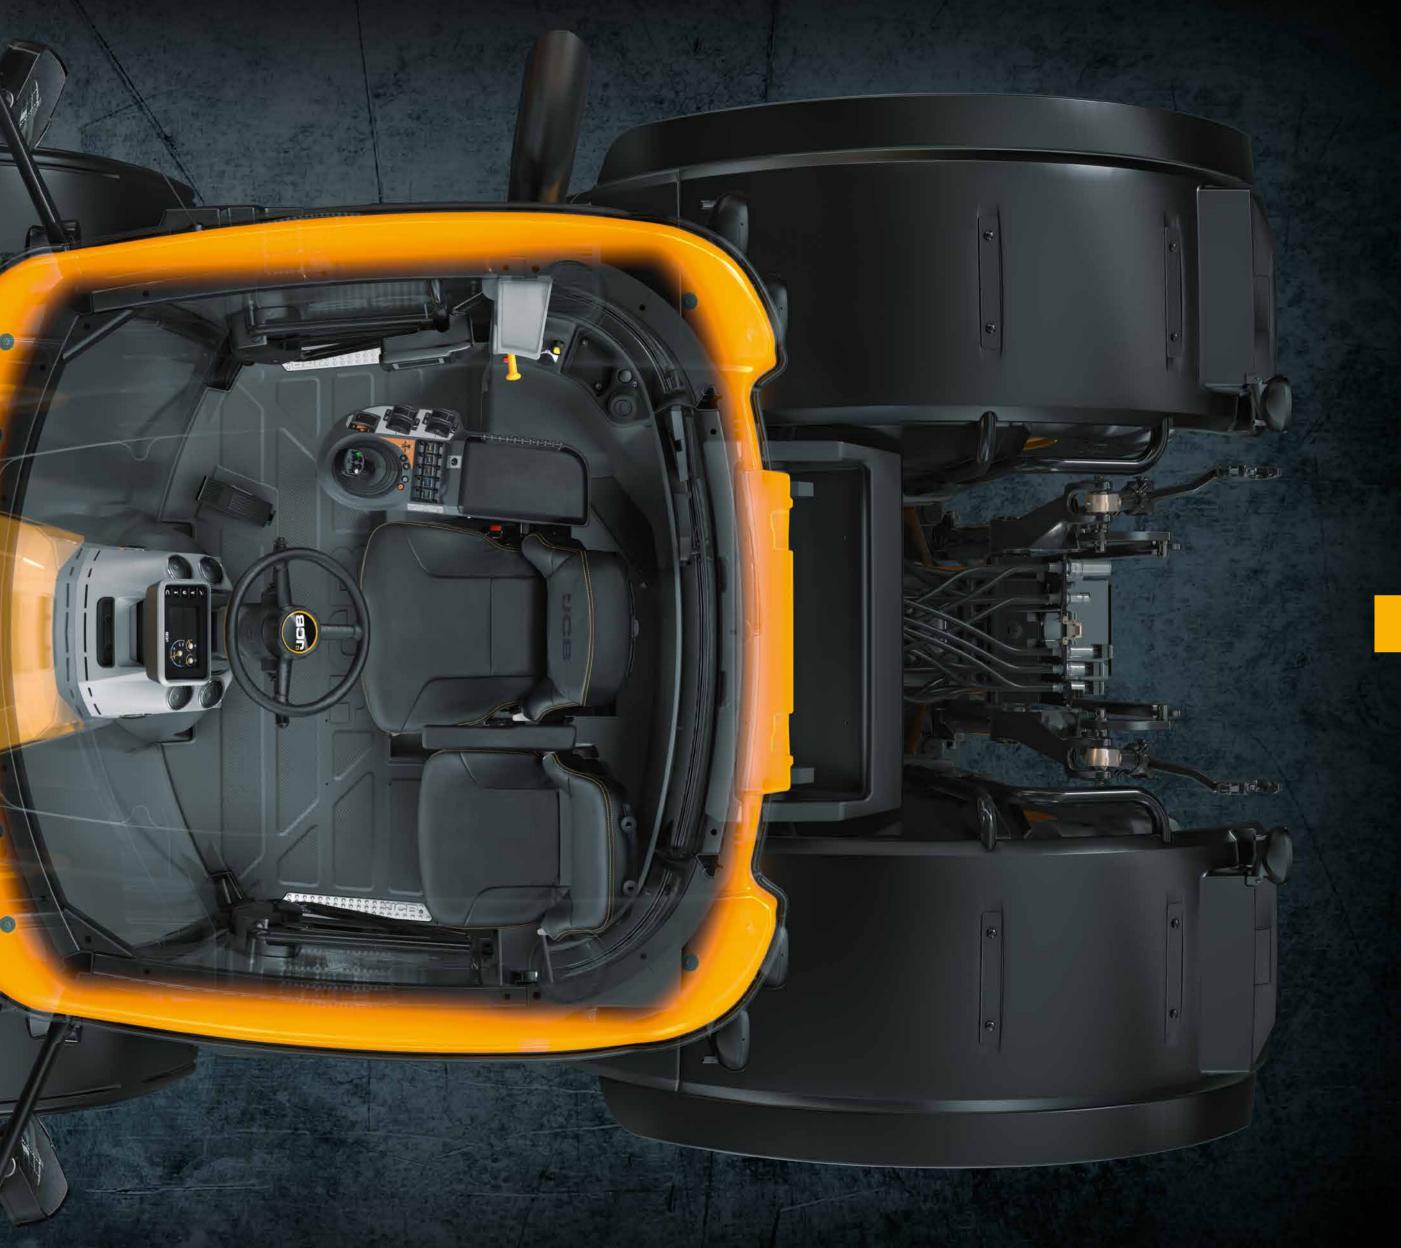

#### **CONFORT** The only tractor with all-round suspension

- Work in total comfort, field or road, with all-round suspension and mid-mounted cab.
- Command Plus cab with best-in-class comfort, visibility and ergonomics is the largest on the market.

## COMFORT

- Unrivalled 70 degree seat rotation significantly reduces driver fatigue.
- The hydrostatic dual steering system is highly responsive making driving effortless.

#### **SAFETY** More safety features than any other tractor

- Exclusive hydrostatic dual steering system meets the stringent safety standards required for high speed travel.
- Truck standard air braking and ABS provide exceptional tractor and trailer stopping power.

## SAFETY

- Unique four-wheel disc brakes stop a Fastrac consistent quicker than any conventional tractor.
- Largest volume of glass provides superior all-round visibility.