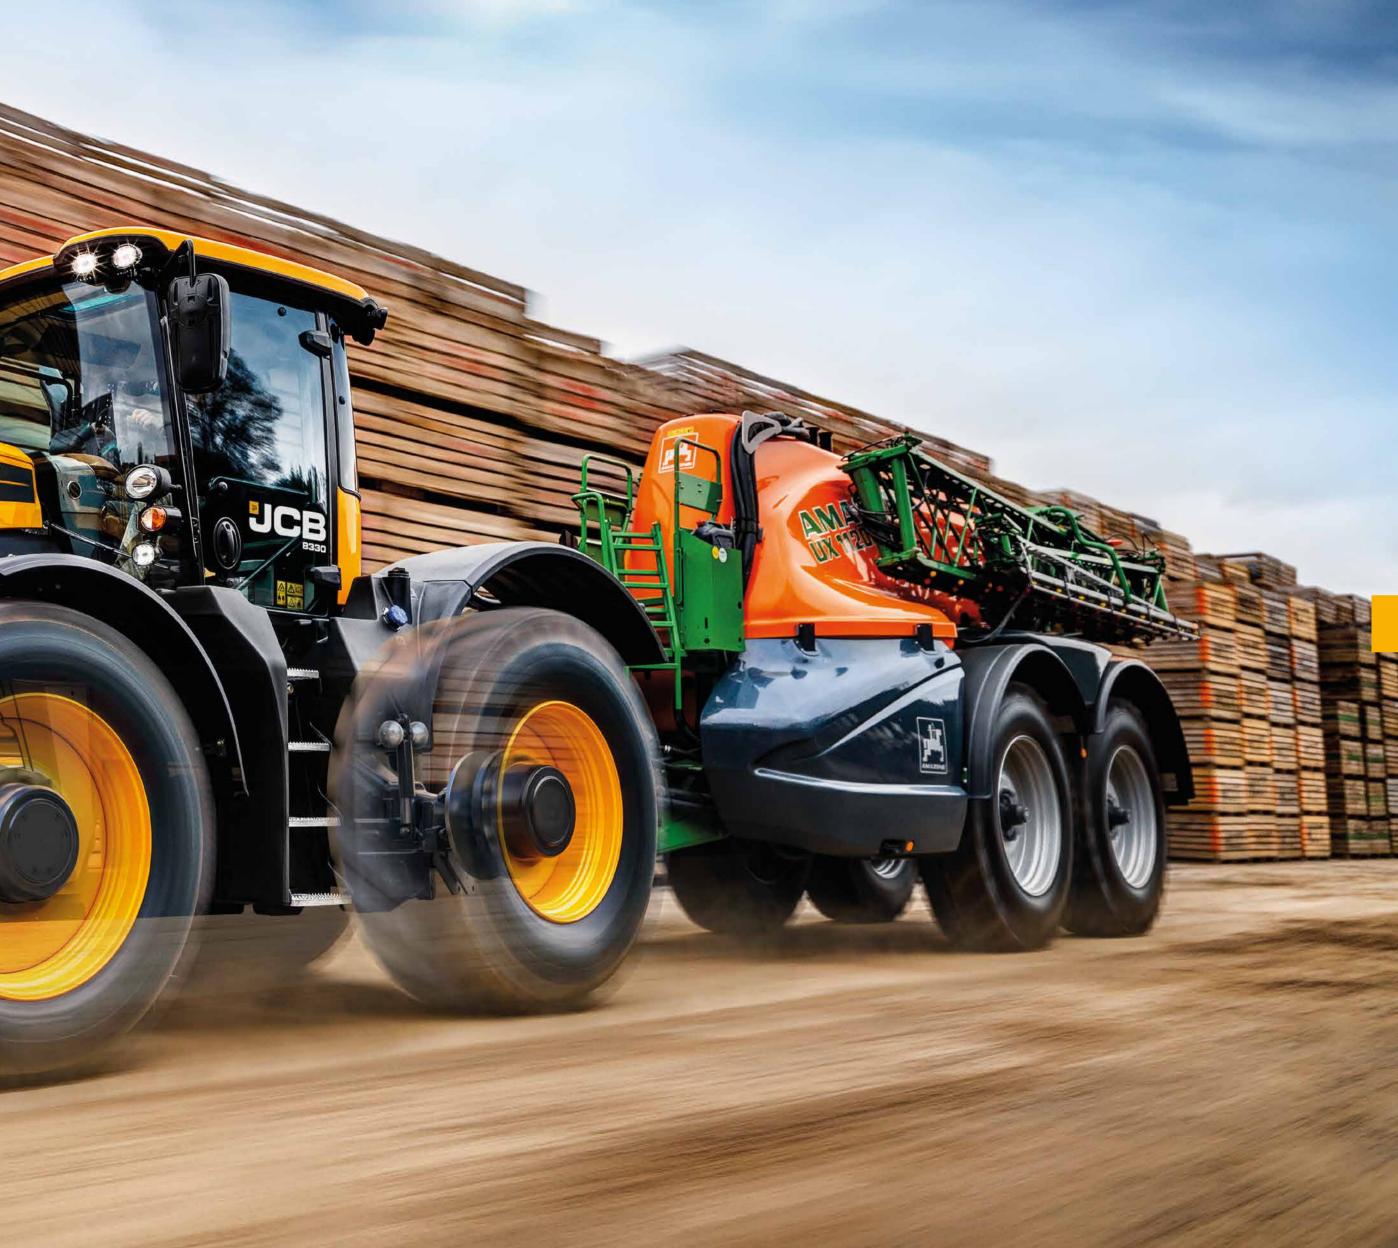

#### **SPEED** The fastest production tractor in the world

Unique suspension gives superior handling and stability enabling 43mph (70kph) road speeds.

External disc brakes and twin calipers provide unrivalled stopping power.

#### 

• GPS capability makes for high accuracy spraying and spreading up to 25mph (40kph).

• Rapid Steer option reduces lock to lock turn by 50% for faster headland turns.

#### VERSATILITY The most versatile tractor in its class

- From hauling at 43mph (70kph) to heavy draft work at 4mph (7kph), no tractor is more versatile.
- Purpose-designed chassis gives more implement mounting versatility than any other tractor in its class.

• Powerful rear hitch combined with optimum linkage geometry lifts a genuine 10,000kg with ease.

Wherever you are in the world, whatever your application, the Fastrac delivers the ultimate in versatility.